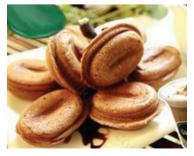

coffee beans Waffles are the new exciting way of eating and serving Waffles on the go.

This machine allows you to create 16 coffee beans shaped Waffles.

Children love these sweet snacks and coffee lovers. Whether served with sugar, dipped in chocolate or caramel, they are a real treat.