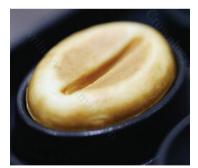

## COFFEE BEAN WAFFLE MAKER

Coffee bean style waffle the shape is new and unique both sides of the waffle are of uniform color.

This machine's unique plate shape allows you to create coffee beans Waffles baked.

coffee beans Waffles are the new exciting way of eating and serving Waffles on the go.

This machine allows you to create 16 coffee beans shaped Waffles.

Children love these sweet snacks and coffee lovers. Whether served with sugar, dipped in chocolate or caramel, they are a real treat.