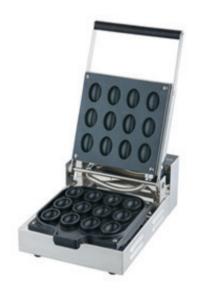

## COFFEE BEAN WAFFLE MAKER

Coffee bean style waffle the shape is new and unique both sides of the waffle are of uniform color.

This machine's unique plate shape allows you to create coffee beans Waffles baked.

coffee beans Waffles are the new exciting way of eating and serving Waffles on the go.

This machine allows you to create 16 coffee beans shaped Waffles.

Children love these sweet snacks and coffee lovers. Whether served with sugar, dipped in chocolate or caramel, they are a real treat.

## **Specifications**

| <b>MODEL</b>        | <b>CON. SYSTEM</b>             | <b>DIMENSION</b> |
|---------------------|--------------------------------|------------------|
| <i>CB-12</i>        | MANUAL                         | 26*51*20cm       |
| <b>POWER</b>        | <b>TIMER</b>                   | WAFFLE SIZE      |
| 1150 W              | 0-5 min.                       | N/V              |
| <b>N. W</b><br>8 Kg | <b>TEMPERATURE</b><br>50-300 C |                  |