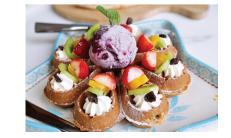

## FLOWER WAFFLE MAKER

This machine's unique plate shape allows you to create flowers Waffles baked.

flowers Waffles are the new exciting way of eating and serving Waffles on the go. This machine allows you to create 1X flower-shaped Waffles.

Children love these sweet snacks. Whether served with sugar, dipped in chocolate or caramel, they are a real treat.

3Kg of MIX "Add Water Only" Waffle Mix will make approximately 65 Waffles.

That's only 12p per Waffle! Great profit opportunities exist using this product for vending serving from kiosks in shopping malls and fairs etc. with consumers happily paying