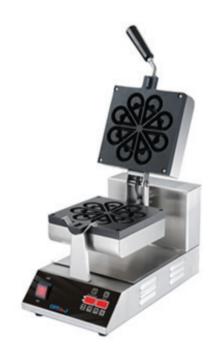

## FLOWER WAFFLE MAKER

This machine's unique plate shape allows you to create flowers Waffles baked.

flowers Waffles are the new exciting way of eating and serving Waffles on the go. This machine allows you to create 1X flower-shaped Waffles.

### **Specifications**

MODELCON. SYSTEMDIMENSIONUWB-08DIGITAL25\*56\*31cm

POWER TIMER WAFFLE SIZE

1300 W 0-10 min. 190 mm,
thickness
30mm

0-2990

13 Kg