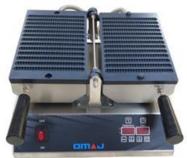

# STICK WAFFLE MAKER

NEW IMPROVED DESIGN WITH DIGITAL TIMER & TEMPERATURE CONTROL

The rotational waffle making system is a tried and a tested method of making great waffles every time.

With it's automatic timer & thermostat with audible alarm which tells you when your waffle is ready, it is asy to use and requires no training.

Suitable for restaurants, cafés, buffets or breakfast buffet use with customers using as a self-serve option.

The waffle maker plates allow for the optimal distribution of the batter.

The omaj waffle maker features easy to use coated plates, interchangeable with the bubble waffle maker, so the waffles won't stick to the surface and can be easily removed once ready.