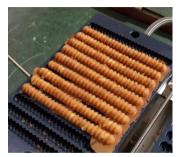

Suitable for restaurants, cafés, buffets or breakfast buffet use with customers using as a self-serve option.

The waffle maker plates allow for the optimal distribution of the batter.

The omaj waffle maker features easy to use coated plates, interchangeable with the bubble waffle maker, so the waffles won't stick to the surface and can be easily removed once ready.