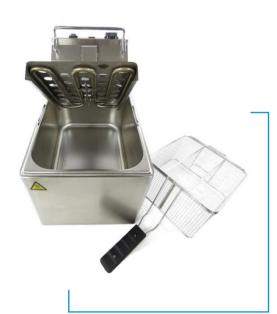

## **Countertop Electric Fryer**

Stainless steel body, high temperature resistance and no deformation, resisting corrosion in an all-round way, and cleaning is more convenient. Coarse multi-ring heating pipe, large contact area, fast preheating. Welcome good business reduces waiting time. Three-position adjustment, cleaning hydro-cylinder more convenient. Anti-scalding and rough nickel-plated frying basket, large space, high hardness, durable and non-deform. Removable machine head easy to clean heating pipe, achieve internal and external cleaning efficiency, time-consuming, heart-saving, and hygienic. Temperature Controller: Precise temperature control. Waterproof switch: safe and durable. Status indicator Green – Power Indicator.

|           | Technical Specifications |                      |
|-----------|--------------------------|----------------------|
| Model     | EFX-171                  | EFX-172              |
| Capacity  | 10 L                     | 10 L x 2             |
| Voltage   | 240V 50/60Hz             |                      |
| Energy    | Electric                 |                      |
| Power     | 3000 W                   | 3000 W x2            |
| Dimension | 290 x 510 x 410 (mm)     | 570 x 510 x 410 (mm) |
| Weight    | 7.5 kg                   | 14.5 kg              |