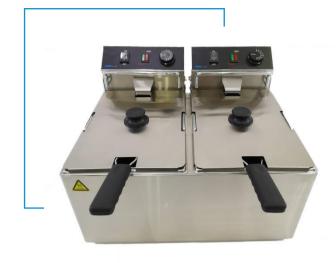

## **Countertop Electric Fryer**

Stainless steel body, high temperature resistance and no deformation, resisting corrosion in an all-round way, and cleaning is more convenient. Coarse multi-ring heating pipe, large contact area, fast preheating. Welcome good business reduces waiting time. Three-position adjustment, cleaning hydro-cylinder more convenient. Anti-scalding and rough nickel-plated frying basket, large space, high hardness, durable and non-deform. Removable machine head easy to clean heating pipe, achieve internal and external cleaning efficiency, time-consuming, heart-saving, and hygienic. Temperature Controller: Precise temperature control. Waterproof switch: safe and durable. Status indicator Green – Power Indicator.

|           | Technical Specifications |                      |
|-----------|--------------------------|----------------------|
| Model     | EFX-171                  | EFX-172              |
| Capacity  | 10 L                     | 10 L x 2             |
| Voltage   | 240V 50/60Hz             |                      |
| Energy    | Electric                 |                      |
| Power     | 3000 W                   | 3000 W x2            |
| Dimension | 290 x 510 x 410 (mm)     | 570 x 510 x 410 (mm) |
| Weight    | 7.5 kg                   | 14.5 kg              |