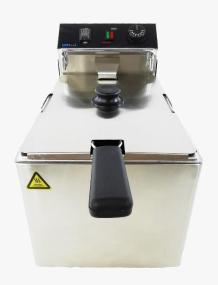

## **Countertop Electric Fryer**

Stainless steel body, high temperature resistance and no deformation, resisting corrosion in an all-round way, and cleaning is more convenient. Coarse multi-ring heating pipe, large contact area, fast preheating. Welcome good business reduces waiting time. Three-position adjustment, cleaning hydro-cylinder more convenient. Anti-scalding and rough nickel-plated frying basket, large space, high hardness, durable and non-deform. Removable machine head easy to clean heating pipe, achieve internal and external cleaning efficiency, time-consuming, heart-saving, and hygienic. Temperature Controller: Precise temperature control. Waterproof switch: safe and durable. Status indicator Green – Power Indicator.

|           | Technical Specifications |                      |
|-----------|--------------------------|----------------------|
| Model     | EFX-171                  | EFX-172              |
| Capacity  | 10 L                     | 10 L x 2             |
| Voltage   | 240V 50/60Hz             |                      |
| Energy    | Electric                 |                      |
| Power     | 3000 W                   | 3000 W x2            |
| Dimension | 290 x 510 x 410 (mm)     | 570 x 510 x 410 (mm) |
| Weight    | 7.5 kg                   | 14.5 kg              |