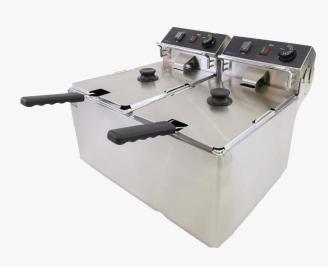

## **Countertop Electric Fryer**

Stainless steel body, high temperature resistance and no deformation, resisting corrosion in an all-round way, and cleaning is more convenient. Coarse multi-ring heating pipe, large contact area, fast preheating. Welcome good business reduces waiting time. Three-position adjustment, cleaning hydro-cylinder more convenient. Anti-scalding and rough nickel-plated frying basket, large space, high hardness, durable and non-deform. Removable machine head easy to clean heating pipe, achieve internal and external cleaning efficiency, time-consuming, heart-saving, and hygienic. Temperature Controller: Precise temperature control. Waterproof switch: safe and durable. Status indicator Green – Power Indicator.

|           | Technical Specifications |                      |
|-----------|--------------------------|----------------------|
| Model     | EFX-171                  | EFX-172              |
| Capacity  | 10 L                     | 10 L x 2             |
| Voltage   | 240V 50/60Hz             |                      |
| Energy    | Electric                 |                      |
| Power     | 3000 W                   | 3000 W x2            |
| Dimension | 290 x 510 x 410 (mm)     | 570 x 510 x 410 (mm) |
| Weight    | 7.5 kg                   | 14.5 kg              |