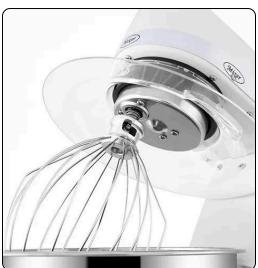

## **Food Mixer**

Model: B-7L

- Planetary mixing action combines ingredients evenly and quickly.
- Gear-driven transmission powers through dense recipes .
- Bowl, whip, hook, and beater all are made of stainless steel
- easy to clean and maintain, ensuring long-term stable operation.
- Control the mixer speed with the switch.
- safety switch /Cover.