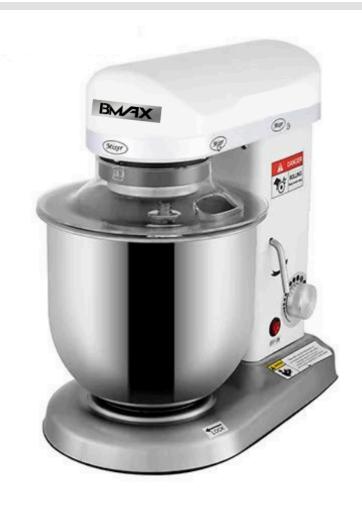

## **Food Mixer**

Model: B-7L

- Planetary mixing action combines ingredients evenly and quickly.
- Gear-driven transmission powers through dense recipes .
- Bowl, whip, hook, and beater all are made of stainless steel
- easy to clean and maintain, ensuring long-term stable operation.
- Control the mixer speed with the switch.
- safety switch /Cover.