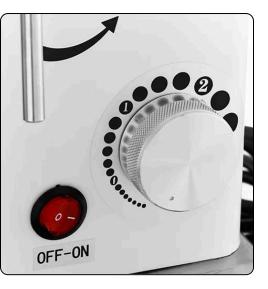

## **Food Mixer**

Model: B-7L

- Planetary mixing action combines ingredients evenly and quickly.
- Gear-driven transmission powers through dense recipes .
- Bowl, whip, hook, and beater all are made of stainless steel
- easy to clean and maintain, ensuring long-term stable operation.
- Control the mixer speed with the switch.
- safety switch /Cover.