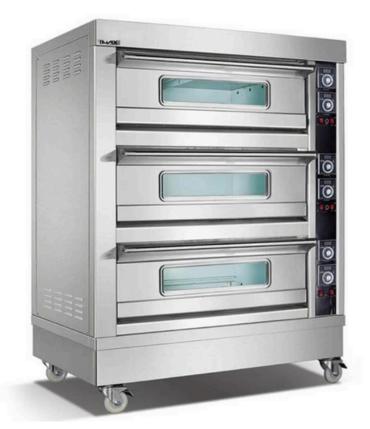

## Double deck pizza oven

MODEL : EO-306D

## **STANDARD FEATURES**

- **O** Holds six 40\*60 trays.
- O easy to clean and maintain, ensuring long-term stable operation.
- O Stainless steel handle.
- fast preheating, saving time and cost!
- O Sturdy and durable stainless steel material.
- O The precise temperature control system's 0~400°C Temper Range ensures that every piece of pizza is heated evenly and tastes more delicious! Efficient heating element.
- O Multifunctional design.

## SPEC SHEET

| MODEL : | VOLTAGE (V) | SIZE (MM)     | power (kw) |
|---------|-------------|---------------|------------|
| EO-306D | 380         | 1220*850*1645 | 19.8       |