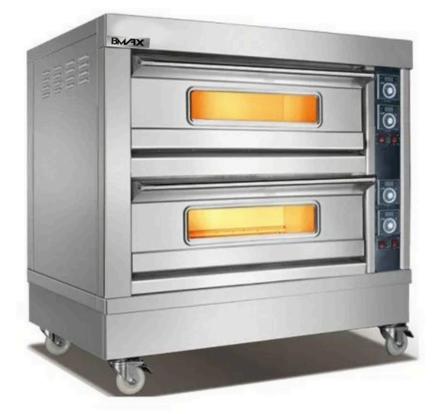

## Double deck pizza oven

MODEL : EO-204D

## **STANDARD FEATURES**

- O Holds four 40\*60 trays.
- O easy to clean and maintain, ensuring long-term stable operation.
- **O** Stainless steel handle.
- fast preheating, saving time and cost!
- O Sturdy and durable stainless steel material.
- O The precise temperature control system's 0~400°C Temper Range ensures that every piece of pizza is heated evenly and tastes more delicious! Efficient heating element.
- O Multifunctional design.

## SPEC SHEET

| MODEL : | VOLTAGE (V) | SIZE (MM)     | power (kw) |
|---------|-------------|---------------|------------|
| EO-204D | 220         | 1230*850*1220 | 13.2       |