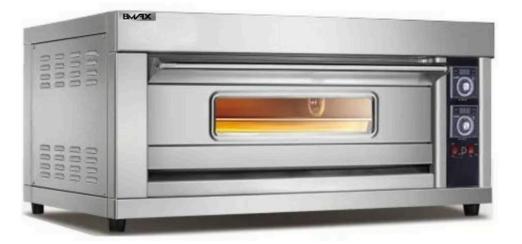

## Single deck pizza oven

MODEL : EO-102D

## **STANDARD FEATURES**

- O Holds three 40\*60 trays.
- O easy to clean and maintain, ensuring long-term stable operation.
- O Stainless steel handle.
- fast preheating, saving time and cost!
- O Sturdy and durable stainless steel material.
- O The precise temperature control system's 0~400°C Temper Range ensures that every piece of pizza is heated evenly and tastes more delicious! Efficient heating element.
- O Multifunctional design.

## SPEC SHEET

| MODEL : | VOLTAGE (V) | SIZE (MM)    | power (kw) |
|---------|-------------|--------------|------------|
| EO-102D | 220         | 1220*850*580 | 6.6        |