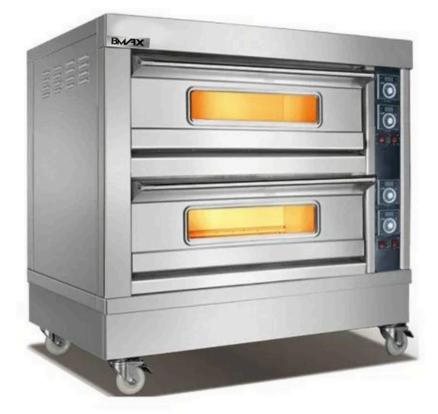

## Double deck pizza oven

MODEL : EO-206D

## **STANDARD FEATURES**

- **O** Holds six 40\*60 trays.
- O easy to clean and maintain, ensuring long-term stable operation.
- O Stainless steel handle.
- fast preheating, saving time and cost!
- O Sturdy and durable stainless steel material.
- O The precise temperature control system's 0~400°C Temper Range ensures that every piece of pizza is heated evenly and tastes more delicious! Efficient heating element.
- O Multifunctional design.

## SPEC SHEET

| MODEL : | VOLTAGE (V) | SIZE (MM)     | power (kw) |
|---------|-------------|---------------|------------|
| EO-206D | 220         | 1640*850*1230 | 16         |