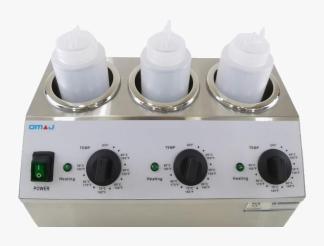

(FZ-02 2A)

(FZ-02 3A)

## **Chocolate Bottles Warmer**

Stainless steel interior and exterior.

2-3 independent dial controls.

Fitts two or three 32 oz (1000 ml) sauce bottles.

Temperature range from 40-90°C (105-195°F).

Classic square shape.

Green luminous heating indicator.

Power on/off switch.

Easy to use and clean.

Four plastic feet depending on the model.

|             | Technical Specifications     |                                |
|-------------|------------------------------|--------------------------------|
| Model       | FZ-02 2A                     | FZ-02 3A                       |
| Description | Two Chocolate Bottles Warmer | Three Chocolate Bottles Warmer |
| Material    | Stainless steel              |                                |
| Voltage     | 220 - 240v (220v/60hz)       |                                |
| Temperature | 40-90°C (105-195°F)          |                                |
| Watts       | 400 W                        | 600 W                          |
| Dimension   | 270x220x205 mm               | 400x220x205 mm                 |
| Weight      | 3.0 kg                       | 4.1 kg                         |