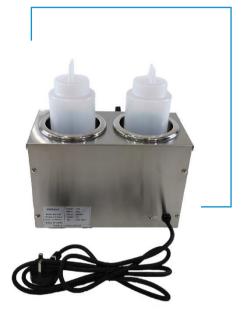

(FZ-02 2A)

(FZ-02 3A)

## **Chocolate Bottles Warmer**

Stainless steel interior and exterior.

2-3 independent dial controls.

Fitts two or three 32 oz (1000 ml) sauce bottles.

Temperature range from 40-90°C (105-195°F).

Classic square shape.

Green luminous heating indicator.

Power on/off switch.

Easy to use and clean.

Four plastic feet depending on the model.

|             | Technical Specifications     |                                |
|-------------|------------------------------|--------------------------------|
| Model       | FZ-02 2A                     | FZ-02 3A                       |
| Description | Two Chocolate Bottles Warmer | Three Chocolate Bottles Warmer |
| Material    | Stainless steel              |                                |
| Voltage     | 220 - 240v (220v/60hz)       |                                |
| Temperature | 40-90°C (105-195°F)          |                                |
| Watts       | 400 W                        | 600 W                          |
| Dimension   | 270x220x205 mm               | 400x220x205 mm                 |
| Weight      | 3.0 kg                       | 4.1 kg                         |