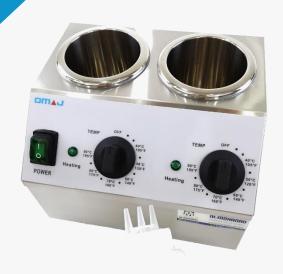

(FZ-02 2A)

(FZ-02 3A)

## **Chocolate Bottles Warmer**

Stainless steel interior and exterior.

2-3 independent dial controls.

Fitts two or three 32 oz (1000 ml) sauce bottles.

Temperature range from 40-90°C (105-195°F).

Classic square shape.

Green luminous heating indicator.

Power on/off switch.

Easy to use and clean.

Four plastic feet depending on the model.

|             | Technical Specifications     |                                |
|-------------|------------------------------|--------------------------------|
| Model       | FZ-02 2A                     | FZ-02 3A                       |
| Description | Two Chocolate Bottles Warmer | Three Chocolate Bottles Warmer |
| Material    | Stainless steel              |                                |
| Voltage     | 220 - 240v (220v/60hz)       |                                |
| Temperature | 40-90°C (105-195°F)          |                                |
| Watts       | 400 W                        | 600 W                          |
| Dimension   | 270x220x205 mm               | 400x220x205 mm                 |
| Weight      | 3.0 kg                       | 4.1 kg                         |