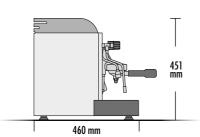

Dimensions

1 group LX 1 steam tap 1 water tap 1 one-cup portafilters 1 two-cup portafilters

CE

| _Technical data       |             | TREVISO LX |
|-----------------------|-------------|------------|
| voltage               | ۷           | 220-240    |
| power imput           | kW          | 1.55       |
| steam boiler capacity | US gal / It | 0.47 / 1.8 |
| steam boiler power    | kW          | 1.5        |
| pump power            | kW          | 0.12       |
| net weight            | lb / kg     | 50 / 23    |
|                       |             |            |