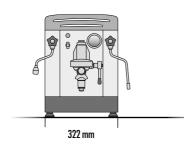

Dimensions

1 group LX 1 steam tap 1 water tap 1 one-cup portafilters 1 two-cup portafilters

CE

| _Technical data       |             | TREVISO LX |
|-----------------------|-------------|------------|
| voltage               | ۷           | 220-240    |
| power imput           | kW          | 1.55       |
| steam boiler capacity | US gal / It | 0.47 / 1.8 |
| steam boiler power    | kW          | 1.5        |
| pump power            | kW          | 0.12       |
| net weight            | lb / kg     | 50 / 23    |
|                       |             |            |