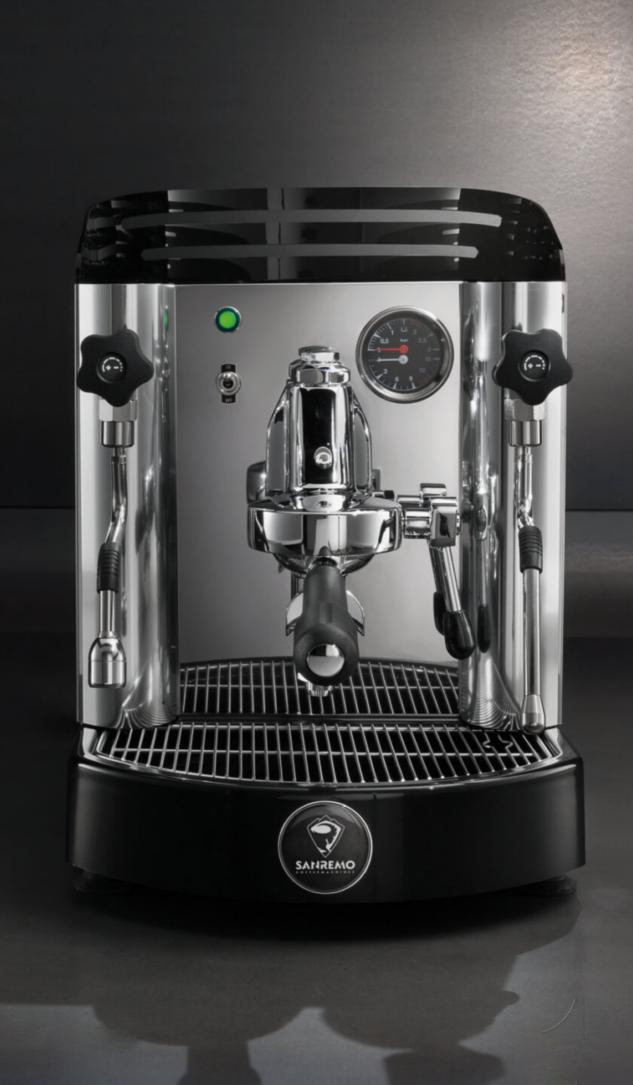

## \_Characteristics

Plumbing hook-up Electronic automatic level Copper boiler and Pipes Coffee brewing level Single manometer Rotating pump

All content are subject to illustrative purpose. The manufacturer reserves the right to modify without prior notice the technical characteristics, contents, and images indicated above