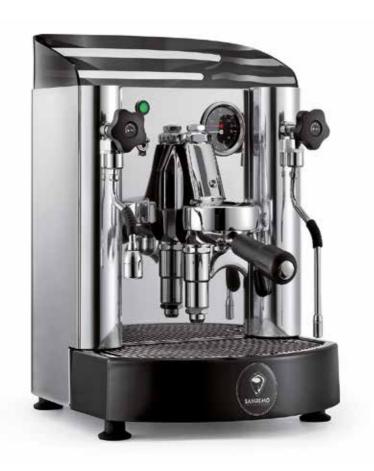

46



## \_Characteristics

Plumbing hook-up Electronic automatic level Copper boiler and Pipes Coffee brewing level Single manometer Rotating pump

All content are subject to illustrative purpose. The manufacturer reserves the right to modify without prior notice the technical characteristics, contents, and images indicated above



Dimensions





1 group LX 1 steam tap 1 water tap 1 one-cup portafilters 1 two-cup portafilters

CE

| _Technical data       |             | TREVISO LX |
|-----------------------|-------------|------------|
| voltage               | ۷           | 220-240    |
| power imput           | kW          | 1.55       |
| steam boiler capacity | US gal / It | 0.47 / 1.8 |
| steam boiler power    | kW          | 1.5        |
| pump power            | kW          | 0.12