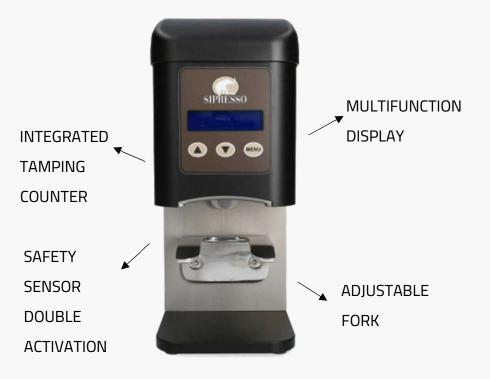

## Sipresso professional Coffee Tamper

The Sipresso gives you consistent and level tamping again and again. The pressure is adjustable between 10kg-30kg and it's engineered to perform to 99.9

## Specification

- The portafilter base is adjustable to fit all 58mm sizes
- Performance like a professional barista
- Stainless steel body
- Attractive design
- Multifunction display with adjustable tamping
- Pressure
- Sipresso is Patented thanks to coffee beans tamping in a half
- cycle, which provides consistency in tamping and angle