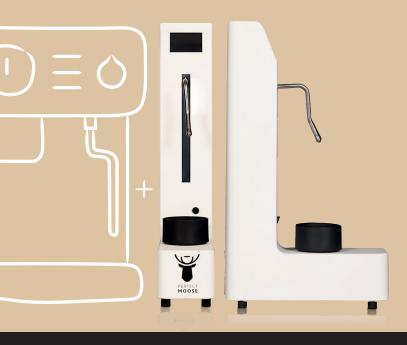

## CONNECT THE FOAMER TO YOUR ESPRESSOMACHINE

Perfect Moose Greg is more of a 'gregarious' foamer who likes holding hoofs with your espressomachine. Connect Moose Greg to your espressomachine and they will share its boiler to create those tiny microbubbles you want.