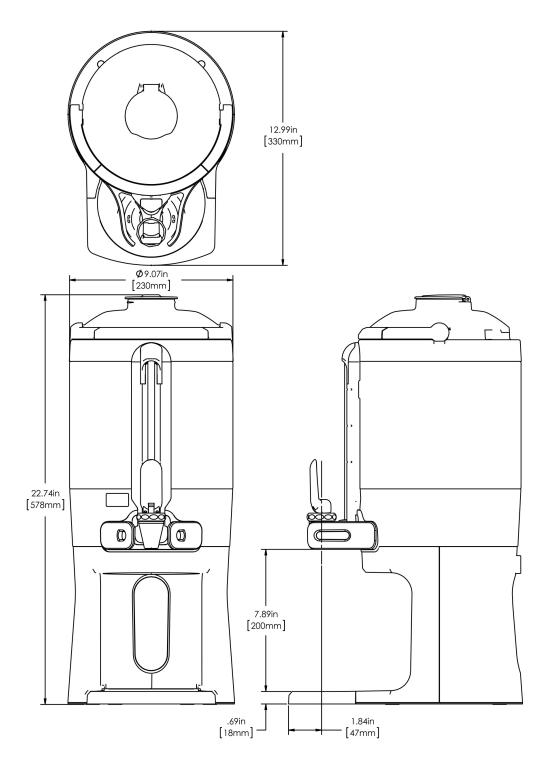

## **TF Server - Mechanical GEN3 Black**

Height: 22.7" Width: 9.1" Depth: 13.0" (57.7cm) (23.1cm) (33.0cm)

- Vacuum insulated to keep coffee hot for hours
- Ideal for use with Twin or Single Infusion Series Brewers
- Brew-through design with flip lid cover
- Soft-grip bail handle for easy transportation
- Self-locking stand allows for multiple brewing and serving options
- Large cup clearance allows for dispensing into cups, decanters and thermal carafes
- · Integrated sight gauge assembly allows for easy cleaning
- Sturdy aluminum faucet guard keeps faucet area clean and protected
- Drip tray is easily removed for cleaning or to provide extra clearance for dispensing into pitchers
- · Fast flow faucet

 the buyer to corresponding changes, improvements, additions or replacements for previously purchased equipment.
 08/19/2024

 For most current specifications and other info visit bunn.com.
 08/19/2024

| Unit    |          |         |          | Shipping |          |          |            |                       |
|---------|----------|---------|----------|----------|----------|----------|------------|-----------------------|
|         | Height   | Width   | Depth    | Height   | Width    | Depth    | Weight     | Volume                |
| English | 22.7 in. | 9.1 in. | 13.0 in. | 15.3 in. | 11.9 in. | 25.2 in. | 14.300 lbs | 2.654 ft <sup>3</sup> |
| Metric  | 57.7 cm  | 23.1 cm | 33.0 cm  | 38.7 cm  | 30.3 cm  | 64.0 cm  | 6.486 kgs  | 0.075 m³              |