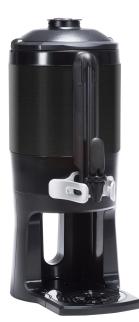

## **TF Server - Mechanical GEN3 Black**

Height: 22.7" Width: 9.1" Depth: 13.0" (57.7cm) (23.1cm) (33.0cm)

- Vacuum insulated to keep coffee hot for hours
- Ideal for use with Twin or Single Infusion Series Brewers
- Brew-through design with flip lid cover
- Soft-grip bail handle for easy transportation
- Self-locking stand allows for multiple brewing and serving options
- Large cup clearance allows for dispensing into cups, decanters and thermal carafes
- · Integrated sight gauge assembly allows for easy cleaning
- Sturdy aluminum faucet guard keeps faucet area clean and protected
- Drip tray is easily removed for cleaning or to provide extra clearance for dispensing into pitchers
- · Fast flow faucet

## Specifications

Product #: 44050.0203 Handle: Bail Handle Dispense: Lever Action Lid Color: Black

## Holding Capacity

| English | Metric |  |  |  |
|---------|--------|--|--|--|
| 192 oz. | 5.7 L  |  |  |  |

MARNING:

 BUNN® reserves the right to change specifications and product design without notice. Such revisions do not entitle
 Last Updated: