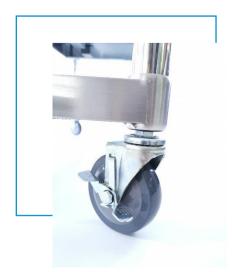

## **Food Warming Table**

Stainless steel construction 3 bays, open well Each controlled by an individual Thermostat 3 independent infinite controls Heating indication light Power on / off switch Stainless still heating element Cool touch handle for easy moving Adjustable stainless-steel under-shelf Adjustable stainless-steel feet with casters