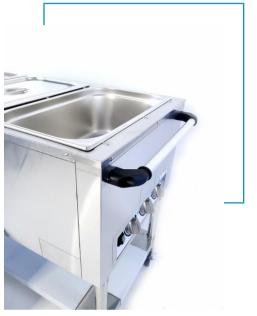

## **Food Warming Table**

Stainless steel construction 3 bays, open well Each controlled by an individual Thermostat 3 independent infinite controls Heating indication light Power on / off switch Stainless still heating element Cool touch handle for easy moving Adjustable stainless-steel under-shelf Adjustable stainless-steel feet with casters

|              | Technical Specifications |
|--------------|--------------------------|
| Model        | ( FZ-07C)                |
| Material     | stainless steel          |
| Voltage      | 220 - 240v (220v/60hz)   |
| Watts        | 2100 W                   |
| Cooking area | 3 bays                   |
| Dimension    | 230x420x388 mm           |
| Weight       | 41.0 kg                  |