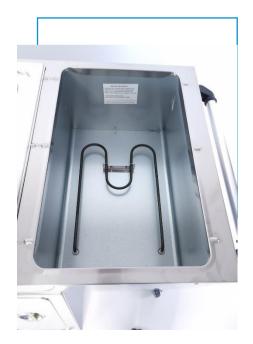

## **Food Warming Table**

Stainless steel construction 3 bays, open well Each controlled by an individual Thermostat 3 independent infinite controls Heating indication light Power on / off switch Stainless still heating element Cool touch handle for easy moving Adjustable stainless-steel under-shelf Adjustable stainless-steel feet with casters

|              | Technical Specifications |
|--------------|--------------------------|
| Model        | ( FZ-07C)                |
| Material     | stainless steel          |
| Voltage      | 220 - 240v (220v/60hz)   |
| Watts        | 2100 W                   |
| Cooking area | 3 bays                   |
| Dimension    | 230x420x388 mm           |
| Weight       | 41.0 kg                  |