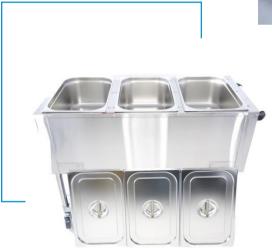

## **Food Warming Table**

Stainless steel construction 3 bays, open well Each controlled by an individual Thermostat 3 independent infinite controls Heating indication light Power on / off switch Stainless still heating element Cool touch handle for easy moving Adjustable stainless-steel under-shelf Adjustable stainless-steel feet with casters

|              | Technical Specifications |
|--------------|--------------------------|
| Model        | ( FZ-07C)                |
| Material     | stainless steel          |
| Voltage      | 220 - 240v (220v/60hz)   |
| Watts        | 2100 W                   |
| Cooking area | 3 bays                   |
| Dimension    | 230x420x388 mm           |
| Weight       | 41.0 kg                  |