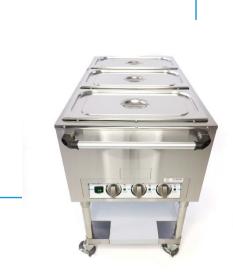

## **Food Warming Table**

Stainless steel construction 3 bays, open well Each controlled by an individual Thermostat 3 independent infinite controls Heating indication light Power on / off switch Stainless still heating element Cool touch handle for easy moving Adjustable stainless-steel under-shelf Adjustable stainless-steel feet with casters

|              | Technical Specifications |
|--------------|--------------------------|
| Model        | ( FZ-07C)                |
| Material     | stainless steel          |
| Voltage      | 220 - 240v (220v/60hz)   |
| Watts        | 2100 W                   |
| Cooking area | 3 bays                   |
| Dimension    | 230x420x388 mm           |
| Weight       | 41.0 kg                  |