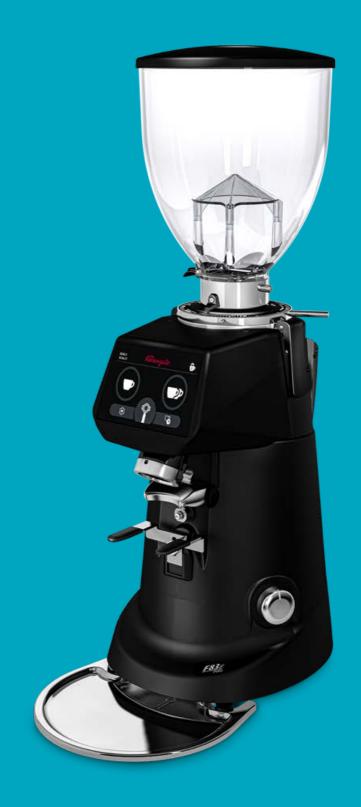

## **SR 83 OD PRO**

Sanremo professional grinder, practical and powerful with a new feature to clean the grinding burrs in an easy and fast way

SANREMO COFFEEMACHINES made in taly

## Specification

83 mm Burr size

Fast grinding 1 shot = 1 second only

Burr mechanical lock

Multi-disassembler

The tank has a capacity of one and a half kilos

Rotation speed 1550 rpm

Red speed burrs that increase grinding precision and life of the burrs by five times and reduce friction