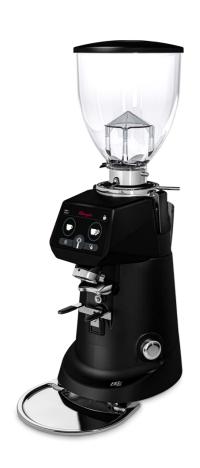

## **SR 83 OD PRO**

Sanremo professional grinder, practical and powerful with a new feature to clean the grinding burrs in an easy and fast way

SANREMO COFFEEMACHINES made in taly

## Specification

83 mm Burr size

Fast grinding 1 shot = 1 second only

Burr mechanical lock

Multi-disassembler

The tank has a capacity of one and a half kilos

Rotation speed 1550 rpm

Red speed burrs that increase grinding precision and life of the burrs by five times and reduce friction