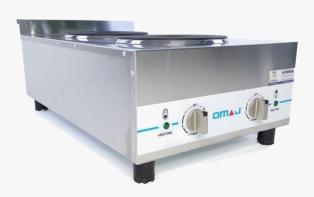

(FG-02A)

(FG-02B)

## **Countertop 2 Burner Electric**

Commercial heavy-duty stainless-steel construction.

Worktop and front panels of AISI 304 stainless steel.

Equips with Ø220mm (9") solid cast iron burner.

6 gears position.

Power 4000 W.

Design for fast heating and easy cleanup.

One piece pressed waterproof worktop. Cast iron.

Green luminous heating indicator.

Four plastic feet depending on the model.

| Technical Specifications |                               |                |
|--------------------------|-------------------------------|----------------|
| Model                    | FG-02A                        | FG-02B         |
| Description              | Counter Top 2 Burner Electric |                |
| Material                 | Stainless steel               |                |
| Voltage                  | 220 - 240v (220v/60hz)        |                |
| Watts                    | 4000 W                        |                |
| Cooking area             | 2 x 220Ø                      |                |
| Dimension                | 680x433x290 mm                | 380x688x290 mm |
| Weight                   | 16 kg                         |                |