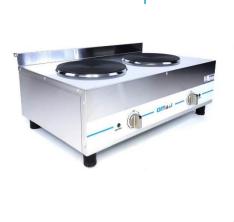

## **Countertop 2 Burner Electric**

Commercial heavy-duty stainless-steel construction.

Worktop and front panels of AISI 304 stainless steel.

Equips with Ø220mm (9") solid cast iron burner.

6 gears position.

Power 4000 W.

Design for fast heating and easy cleanup.

One piece pressed waterproof worktop. Cast iron.

Green luminous heating indicator.

Four plastic feet depending on the model.

| Technical Specifications |                               |                |
|--------------------------|-------------------------------|----------------|
| Model                    | FG-02A                        | FG-02B         |
| Description              | Counter Top 2 Burner Electric |                |
| Material                 | Stainless steel               |                |
| Voltage                  | 220 - 240v (220v/60hz)        |                |
| Watts                    | 4000 W                        |                |
| Cooking area             | 2 x 220Ø                      |                |
| Dimension                | 680x433x290 mm                | 380x688x290 mm |
| Weight                   | 16 kg                         |                |