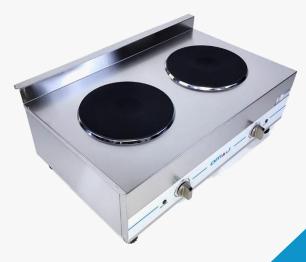

(FG-02A)

(FG-02B)

## **Countertop 2 Burner Electric**

Commercial heavy-duty stainless-steel construction.

Worktop and front panels of AISI 304 stainless steel.

Equips with Ø220mm (9") solid cast iron burner.

6 gears position.

Power 4000 W.

Design for fast heating and easy cleanup.

One piece pressed waterproof worktop. Cast iron.

Green luminous heating indicator.

Four plastic feet depending on the model.

| Technical Specifications |                               |                |
|--------------------------|-------------------------------|----------------|
| Model                    | FG-02A                        | FG-02B         |
| Description              | Counter Top 2 Burner Electric |                |
| Material                 | Stainless steel               |                |
| Voltage                  | 220 - 240v (220v/60hz)        |                |
| Watts                    | 4000 W                        |                |
| Cooking area             | 2 x 220Ø                      |                |
| Dimension                | 680x433x290 mm                | 380x688x290 mm |
| Weight                   | 16 kg                         |                |