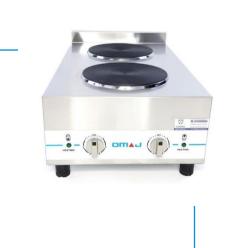

## **Countertop 2 Burner Electric**

Commercial heavy-duty stainless-steel construction.

Worktop and front panels of AISI 304 stainless steel.

Equips with Ø220mm (9") solid cast iron burner.

6 gears position.

Power 4000 W.

Design for fast heating and easy cleanup.

One piece pressed waterproof worktop. Cast iron.

Green luminous heating indicator.

Four plastic feet depending on the model.

| Technical Specifications |                               |                |
|--------------------------|-------------------------------|----------------|
| Model                    | FG-02A                        | FG-02B         |
| Description              | Counter Top 2 Burner Electric |                |
| Material                 | Stainless steel               |                |
| Voltage                  | 220 - 240v (220v/60hz)        |                |
| Watts                    | 4000 W                        |                |
| Cooking area             | 2 x 220Ø                      |                |
| Dimension                | 680x433x290 mm                | 380x688x290 mm |
| Weight                   | 16 kg                         |                |