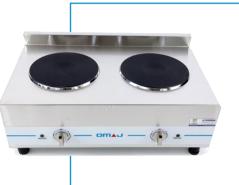

## **Countertop 2 Burner Electric**

Commercial heavy-duty stainless-steel construction.

Worktop and front panels of AISI 304 stainless steel.

Equips with Ø220mm (9") solid cast iron burner.

6 gears position.

Power 4000 W.

Design for fast heating and easy cleanup.

One piece pressed waterproof worktop. Cast iron.

Green luminous heating indicator.

Four plastic feet depending on the model.

| Technical Specifications |                               |                |
|--------------------------|-------------------------------|----------------|
| Model                    | FG-02A                        | FG-02B         |
| Description              | Counter Top 2 Burner Electric |                |
| Material                 | Stainless steel               |                |
| Voltage                  | 220 - 240v (220v/60hz)        |                |
| Watts                    | 4000 W                        |                |
| Cooking area             | 2 x 220Ø                      |                |
| Dimension                | 680x433x290 mm                | 380x688x290 mm |
| Weight                   | 16 kg                         |                |