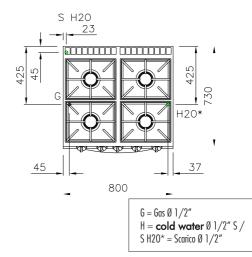

 Width mm.:
 800

 Depth mm.:
 730

 Height mm.:
 900

 Weight kg.:

 Volume m³:
 0,8

Voltage: El. – PowerkW.: –

Gas Power (kw): 32

## NOTE

- All dimensions reported on the drawing are meant with fi nished tiled-fl oor and side walls
- Main gas connections must be provided of closing gate device
- Mass connections must not use welded tubes
- Gas connections must be settled according to current rules in the country
- Electric connections must be provided of safety switch and a minimum exit wire of 1,5 meter lenght (except where otherwise required in the drawing) All sockets must be built according to safety-rules in force. Suited for humid room and settled with necessary plug
- All electric connections must be provided of main switch