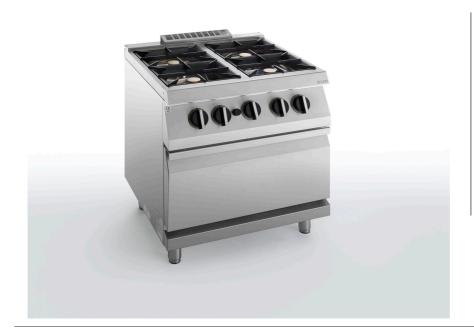

## 4 Burners gas range with gas oven

NECG74F 700 line

Range cooker with gas hob constructed from Aisi 304 stainless steel. 15/10 pressed top, designed for flush alignment. Appliance standard comprises 4 sealed burners with maximum output of 6 kW. Safety tap with thermocouple for continuous output control from 1,6 to 6 kW. Main burner ignition by means of permanent, low-energy pilot burner (170 W). Pilot burner and thermocouple are located underneath the main burner body, protected from accidental impact and any spills.

Hob features radiused corners for ease of cleaning and pan supports in RAAF enamelled cast-iron (acid, alkali and flame resistant). GN 2/1 gas oven with thermostatic control valve providing temperature adjustment from 50°C to 300°C. Burner with stabilized flame complete with pilot flame, safety thermocouple and piezoelectric ignition. Cooking chamber in stainless steel, dimensions 575x650x300h mm. Oven power 8 kW. Oven bottom plate in black enamelled iron. Oven inner door in stainless steel with labyrinth seal. Appliance equipped with height adjustable feet in stainless steel.