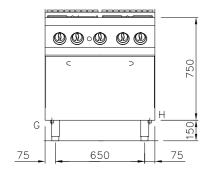

 Width mm.:
 800

 Depth mm.:
 730

 Height mm.:
 900

 Weight kg.:

 Volume m³:
 0,8

Voltage: El. – PowerkW.: –

Gas Power (kw): 32