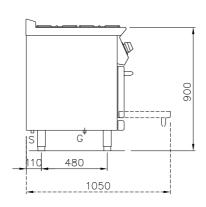

 Width mm.:
 800

 Depth mm.:
 730

 Height mm.:
 900

 Weight kg.:

 Volume m³:
 0,8

Voltage: El. – PowerkW.: –

Gas Power (kw): 32