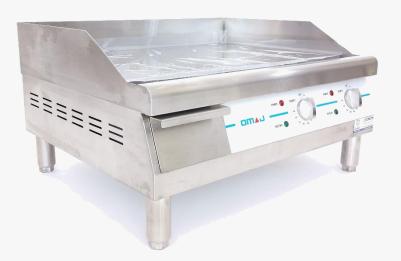

## **Countertop Electric Griddle 24"**

Durable and sanitary full stainless-steel construction. 1/2" thick steel cooking surface creates even and consistent heat perfect for a variety of foods.

Cooking surface has two independent zones each with adjustable ranges of 150-570 degrees Fahrenheit. Large 3" steel splashguards on sides and back, large grease tray for easy cleanup. Expertly cook pancakes, burgers, eggs, grilled cheese, and all of your customers' favorites with this electric countertop griddle.

Power on / heating indicator lights, and 3" steel splashguards on the sides and back, this unit is as safe to use as it is powerful and effective.

Griddle plate 15 1/2" x 24", this unit is built for high-volume commercial use. The heavy-duty stainless-steel housing and 3 1/2" to 5 1/2" adjustable stainless-steel feet provide durability, while the easy to remove grease tray allows for quick, hassle-free cleaning.

|                 | Technical Specifications    |
|-----------------|-----------------------------|
| Model           | FN-02                       |
| Description     | Countertop Electric Griddle |
| Material        | Stainless Steel             |
| Voltage         | 220 – 240 V (220 V/60 HZ)   |
| Temperature     | 50:300 °C (150:570 °F)      |
| Watts           | 3560 W                      |
| Plate thickness | 12 mm                       |
| Cooking area    | 610 x 394 mm                |
| Dimension       | 610 x 490 x 240 mm          |
| Weight          | 36 kg                       |