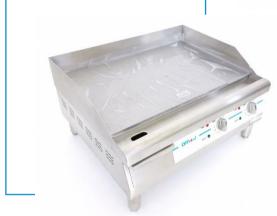

## **Countertop Electric Griddle 24"**

Durable and sanitary full stainless-steel construction. 1/2" thick steel cooking surface creates even and consistent heat perfect for a variety of foods.

Cooking surface has two independent zones each with adjustable ranges of 150-570 degrees Fahrenheit. Large 3" steel splashguards on sides and back, large grease tray for easy cleanup. Expertly cook pancakes, burgers, eggs, grilled cheese, and all of your customers' favorites with this electric countertop griddle.

Power on / heating indicator lights, and 3" steel splashguards on the sides and back, this unit is as safe to use as it is powerful and effective.

Griddle plate 15 1/2" x 24", this unit is built for high-volume commercial use. The heavy-duty stainless-steel housing and 3 1/2" to 5 1/2" adjustable stainless-steel feet provide durability, while the easy to remove grease tray allows for quick, hassle-free cleaning.