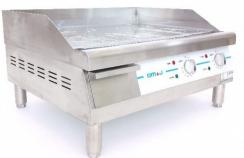

## **Countertop Electric Griddle 24"**

Durable and sanitary full stainless-steel construction. 1/2" thick steel cooking surface creates even and consistent heat perfect for a variety of foods.

Cooking surface has two independent zones each with adjustable ranges of 150-570 degrees Fahrenheit. Large 3" steel splashguards on sides and back, large grease tray for easy cleanup. Expertly cook pancakes, burgers, eggs, grilled cheese, and all of your customers' favorites with this electric countertop griddle.

Power on / heating indicator lights, and 3" steel splashguards on the sides and back, this unit is as safe to use as it is powerful and effective.

Griddle plate 15 1/2" x 24", this unit is built for high-volume commercial use. The heavy-duty stainless-steel housing and 3 1/2" to 5 1/2" adjustable stainless-steel feet provide durability, while the easy to remove grease tray allows for quick, hassle-free cleaning.