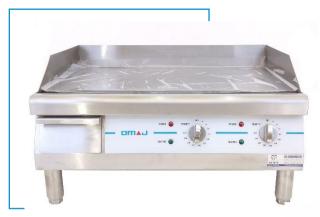

## **Countertop Electric Griddle 24"**

Durable and sanitary full stainless-steel construction. 1/2" thick steel cooking surface creates even and consistent heat perfect for a variety of foods.

Cooking surface has two independent zones each with adjustable ranges of 150-570 degrees Fahrenheit. Large 3" steel splashguards on sides and back, large grease tray for easy cleanup. Expertly cook pancakes, burgers, eggs, grilled cheese, and all of your customers' favorites with this electric countertop griddle.

Power on / heating indicator lights, and 3" steel splashguards on the sides and back, this unit is as safe to use as it is powerful and effective.

Griddle plate 15 1/2" x 24", this unit is built for high-volume commercial use. The heavy-duty stainless-steel housing and 3 1/2" to 5 1/2" adjustable stainless-steel feet provide durability, while the easy to remove grease tray allows for quick, hassle-free cleaning.

|                 | Technical Specifications    |
|-----------------|-----------------------------|
| Model           | FN-02                       |
| Description     | Countertop Electric Griddle |
| Material        | Stainless Steel             |
| Voltage         | 220 – 240 V (220 V/60 HZ)   |
| Temperature     | 50:300 °C (150:570 °F)      |
| Watts           | 3560 W                      |
| Plate thickness | 12 mm                       |
| Cooking area    | 610 x 394 mm                |
| Dimension       | 610 x 490 x 240 mm          |
| Weight          | 36 kg                       |