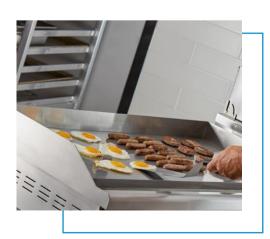

## **Countertop Electric Griddle 24"**

Durable and sanitary full stainless-steel construction. 1/2" thick steel cooking surface creates even and consistent heat perfect for a variety of foods.

Cooking surface has two independent zones each with adjustable ranges of 150-570 degrees Fahrenheit. Large 3" steel splashguards on sides and back, large grease tray for easy cleanup. Expertly cook pancakes, burgers, eggs, grilled cheese, and all of your customers' favorites with this electric countertop griddle.