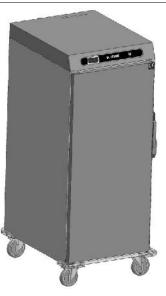

## INO-ABS102 10 TRAYS (GN2/1) BANQUET TROLLEY

| PAGE 1-2                                                                                                                         | 10 TRAY (GN2/1)<br>BANQUET TROLLEY | <b>ÜR-</b> ABS102 | Revision No:0             |
|----------------------------------------------------------------------------------------------------------------------------------|------------------------------------|-------------------|---------------------------|
|                                                                                                                                  |                                    | İNOKSAN A.Ş.      | Revision Date: 26.05.2022 |
| Organize Sanavi Bölgesi Ormanlar CD, No:5 16159 Nilüfer/BURSA inoksan@inoksan.com tr T, +90 224 294 74 74 - F, +90 224 243 61 23 |                                    |                   |                           |

## **GENERAL SPECIFICATIONS**

- Ability to keep all kinds of food warm with convectional system and dry or moist heating options
- 30-90°C sensitive and easily adjustable temperature setting feature with digital control system
- Ability to carry GN2/1 and GN1/1 tubs with a grid shelf, thanks to the inner cabinet shelves reinforced with press printing.
- Easy to transport with 4 wheels with a diameter of 125 mm, two of which can be locked.
- Easy to move with ergonomic carrying handles
- Anti-tip and shock absorbing feature with plastic corner bumpers
- Easy connection feature with spiral cable plug

PAGE 2-2

- Insulated door system feature reinforced with polyurethane
- The average time to reach the target temperature from room temperature is 20 minutes.

## **TECHNICAL SPECIFICATIONS**

| BODY STRUCTURE         | 304 STAINLESS STEEL                      |  |
|------------------------|------------------------------------------|--|
| TOTAL HEATER POWER     | 2,1 kW                                   |  |
| TRAY CAPACITY          | 10 PCS GN 2/1 TRAY<br>20 PCS GN 1/1 TRAY |  |
| VOLTAGE                | 230V AC 50-60 Hz                         |  |
| TEMPERATURE INDICATOR  | DIGITAL                                  |  |
| SHELF TEEPS            | 115 mm                                   |  |
| DIMENSIONS (W X D X H) | 707 X 888 X 1565                         |  |