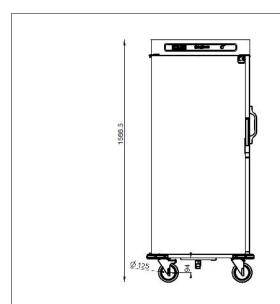

## **TECHNICAL SPECIFICATIONS**

| BODY STRUCTURE         | 304 STAINLESS STEEL                      |  |
|------------------------|------------------------------------------|--|
| TOTAL HEATER POWER     | 2,1 kW                                   |  |
| TRAY CAPACITY          | 10 PCS GN 2/1 TRAY<br>20 PCS GN 1/1 TRAY |  |
| VOLTAGE                | 230V AC 50-60 Hz                         |  |
| TEMPERATURE INDICATOR  | DIGITAL                                  |  |
| SHELF TEEPS            | 115 mm                                   |  |
| DIMENSIONS (W X D X H) | 707 X 888 X 1565                         |  |