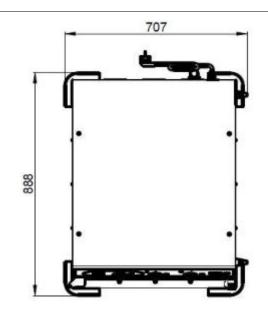

## **TECHNICAL SPECIFICATIONS**

| BODY STRUCTURE         | 304 STAINLESS STEEL                      |  |
|------------------------|------------------------------------------|--|
| TOTAL HEATER POWER     | 2,1 kW                                   |  |
| TRAY CAPACITY          | 10 PCS GN 2/1 TRAY<br>20 PCS GN 1/1 TRAY |  |
| VOLTAGE                | 230V AC 50-60 Hz                         |  |
| TEMPERATURE INDICATOR  | DIGITAL                                  |  |
| SHELF TEEPS            | 115 mm                                   |  |
| DIMENSIONS (W X D X H) | 707 X 888 X 1565                         |  |