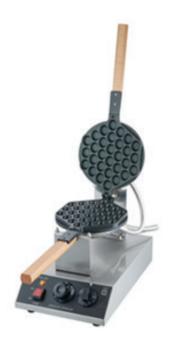

## BUBBLE WAFFLE MAKER

The Bubble Waffle, also known as Hong Kong Egg Waffle, was originally conceived in Hong Kong and is now a craze that is taking the world by storm.

The filling options are endless, choose from strawberries, raspberries, cream, chocolate sauce, Nutella, banana, salted caramel sauce, ice cream and gelato to name but a few fabulous.

### **Specifications**

MODELCON. SYSTEMDIMENSION(OP-6Manual22\*60\*28cm

POWERTIMERWAFFLE SIZE1420 W0-5 min.N/V

 N. W
 TEMPERATURE

 6 Kg
 50-300 C