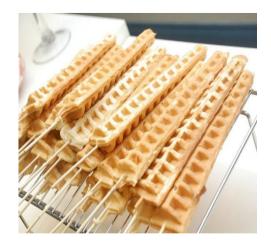

## LONG LOLLY WAFFLE MAKER

NEW IMPROVED DESIGN WITH MANUAL TIMER & TEMPERATURE CONTROL

This machine unique plate shape allows you to create long waffles baked on a stick

Stick waffles are the new exciting way of eating and serving waffles on the go.

This machine allows you to create 4 x long Lully shaped waffles, each on a stick for easy eating.

Children love these sweet snacks on a stick.

Whether served with sugar, dipped in chocolate or caramel, they are a real treat