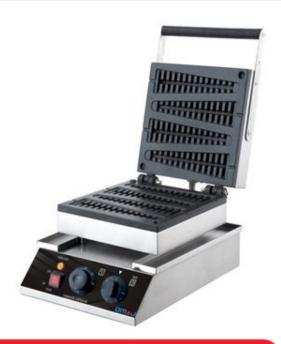

## LONG LOLLY WAFFLE MAKER

NEW IMPROVED DESIGN WITH MANUAL TIMER & TEMPERATURE CONTROL

This machine unique plate shape allows you to create long waffles baked on a stick

Stick waffles are the new exciting way of eating and serving waffles on the go.

This machine allows you to create 4 x long Lully shaped waffles, each on a stick for easy eating.

Children love these sweet snacks on a stick.

Whether served with sugar, dipped in chocolate or caramel, they are a real treat

## **Specifications**

| MODEL  | CON. SYSTEM | DIMENSION   |
|--------|-------------|-------------|
| SSS-4  | MANUAL      | 44*29*24 cm |
|        |             |             |
| POWER  | TIMER       | WAFFLE SIZE |
| 1750 W | 0-5 min     | 225*58mm    |
|        |             | Length226mm |
| N.W    | TEMPERATURE |             |