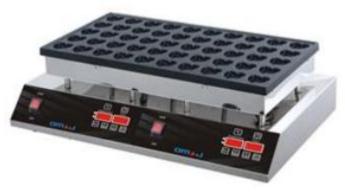

## MINI PANCAKE MAKER

The omaj heart mini pancake maker is perfect for restaurants, buffets and cafes.

It creates a small heart x 50 pancake which can then be used in a cooked breakfast or as a fabulous dessert.

## **Specifications**

| MODEL   | CON.SYSTEM  | DIMENSION      |
|---------|-------------|----------------|
| HMPD-50 | DIGITAL     | 63*40*19cm     |
| POWER   | TIMER       | HOLE SIZE      |
| 2000 W  | 0-10 min    | thickness 10mm |
| N.W     | TEMPERATURE |                |
| 16 kg   | 0-300 c     |                |