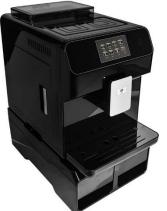

# Amore<sup>®</sup> COMBINATION

## Fully Automatic Bean to Cup Coffee Machine

A highly stylised bean to cup coffee machine for use with fresh beans and fresh milk to produce high quality barista style coffee.

Featuring a highly intelligent one touch fully automated system from grinding to dispensing.



### **PRODUCT INFO**

Fully automatic bean to cup coffee machine



# DRINK OPTIONS

Espresso-Americano - Cappuccino - Caffe Latte - Hot Milk/Cream - Hot Water



### HOPPER SIZE

450g coffee bean hopper with removable 1.7L water tank with the possibility of direct connection to water



#### **MILK SYSTEM**

Precision automatic frother system in-built with auto clean function



### SERVING SIZE ADJUSTMENT

Intelligent one touch sizing options ranging from 1 cup to 2 cup



AUTO CLEAN