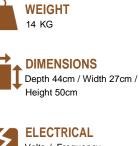

### SERVING SIZE ADJUSTMENT

Intelligent one touch sizing options ranging from 1 cup to 2 cup

AUTO CLEAN FUNCT

Volts / Frequency 220 – 240V / 50-60Hz -1Ph

PUMP PRESSURE 19 Bar (Dual Thermo blocks)

HEATING POWER 1500 Watts