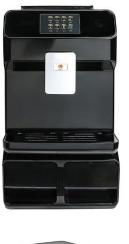

### **PRODUCT INFO**

Fully automatic bean to cup coffee machine

### HOPPER SIZE

450g coffee bean hopper with removable 1.7L water tank with the possibility of direct connection to water

#### **MILK SYSTEM**

Precision automatic frother system in-built with auto clean function