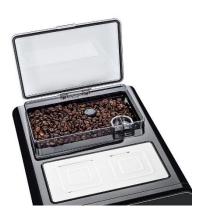

### HOPPER SIZE

450g coffee bean hopper with removable 1.7L water tank with the possibility of direct connection to water