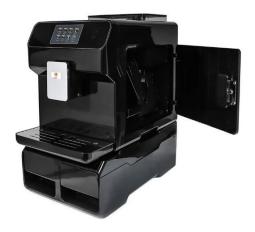

### HOPPER SIZE

450g coffee bean hopper with removable 1.7L water tank with the possibility of direct connection to water

#### **MILK SYSTEM**

Precision automatic frother system in-built with auto clean function