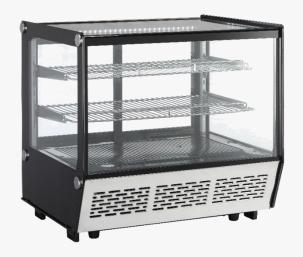

## **Cake Display Chiller Countertop Straight Glass**

cake display chiller countertop, self-contained, is a back-door horizontal cooler for merchandising. This unit gives excellent view of cooled food I

tems and maintains temperatures in a range of 0° - 12°C (with temperature controls), while achieving a low power consumption of only 220 watts. it features clear glass windows on each side and interior LED lights to provide the best experience for customers. the cooler includes two shelves, which can be easily adjusted to fit your needs.

|             | Technical Specifications |                |
|-------------|--------------------------|----------------|
| Model       | XCW-120Z                 | XCW-160Z       |
| Capacity    | 120L                     | 160L           |
| Refrigerant | R600a                    |                |
| Temperature | 0-12 °C                  |                |
| Voltage     | 220V /50-60 Hz           |                |
| Power       | 220 W                    |                |
| Dimension   | 710×568×686 mm           | 888×568×686 mm |
| Weight      | 57 <b>Kg</b>             | 66 <b>Kg</b>   |