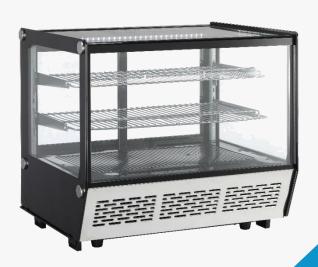

## **Cake Display Chiller Countertop Straight Glass**

cake display chiller countertop, self-contained, is a back-door horizontal cooler for merchandising. This unit gives excellent view of cooled food I

tems and maintains temperatures in a range of 0° - 12°C (with temperature controls), while achieving a low power consumption of only 220 watts. it features clear glass windows on each side and interior LED lights to provide the best experience for customers. the cooler includes two shelves, which can be easily adjusted to fit your needs.

|             | Technical Specifications |                |
|-------------|--------------------------|----------------|
| Model       | XCW-120Z                 | XCW-160Z       |
| Capacity    | 120L                     | 160L           |
| Refrigerant | R600a                    |                |
| Temperature | 0-12 °C                  |                |
| Voltage     | 220V /50-60 Hz           |                |
| Power       | 220 W                    |                |
| Dimension   | 710×568×686 mm           | 888×568×686 mm |
| Weight      | 57 <b>Kg</b>             | 66 <b>Kg</b>   |