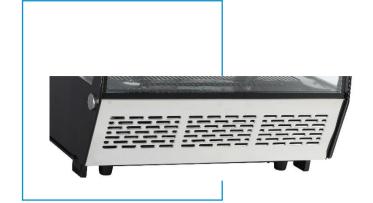

## **Cake Display Chiller Countertop Straight Glass**

cake display chiller countertop, self-contained, is a back-door horizontal cooler for merchandising. This unit gives excellent view of cooled food I

tems and maintains temperatures in a range of 0° - 12°C (with temperature controls), while achieving a low power consumption of only 220 watts. it features clear glass windows on each side and interior LED lights to provide the best experience for customers. the cooler includes two shelves, which can be easily adjusted to fit your needs.