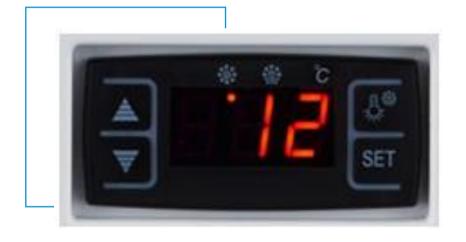

## **Cake Display Chiller Countertop Curved Glass**

Cake display chiller countertop, self-contained, is a back-door horizontal cooler for merchandising. this unit gives excellent view of cooled food items and maintains temperatures in a range of 0° - 12°C (with temperature controls), while achieving a low power consumption of only 220 watts. it features clear glass windows on each side and interior LED lights to provide the best experience for customers. The cooler includes two shelves, which can be easily adjusted to fit your needs.

|             | Technical Specifications |                |  |
|-------------|--------------------------|----------------|--|
| Model       | XCW-120L                 | XCW-160L       |  |
| Capacity    | 120L                     | 160L           |  |
| Refrigerant | R134a/R600a              |                |  |
| Temperature | 0-12 °C                  |                |  |
| Voltage     | 220V /50-60 Hz           |                |  |
| Power       | 220 W                    |                |  |
| Dimension   | 710×568×686 mm           | 888×568×686 mm |  |
| Weight      | 66 Kg                    | 57 Kg          |  |