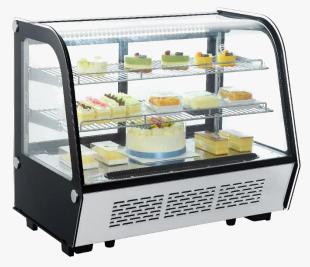

## **Cake Display Chiller Countertop Curved Glass**

Cake display chiller countertop, self-contained, is a back-door horizontal cooler for merchandising. this unit gives excellent view of cooled food items and maintains temperatures in a range of 0° - 12°C (with temperature controls), while achieving a low power consumption of only 220 watts. it features clear glass windows on each side and interior LED lights to provide the best experience for customers. The cooler includes two shelves, which can be easily adjusted to fit your needs.

|             | Technical Specifications |                |  |
|-------------|--------------------------|----------------|--|
| Model       | XCW-120L                 | XCW-160L       |  |
| Capacity    | 120L                     | 160L           |  |
| Refrigerant | R134a/R600a              |                |  |
| Temperature | 0-12 °C                  |                |  |
| Voltage     | 220V /50-60 Hz           |                |  |
| Power       | 220 W                    |                |  |
| Dimension   | 710×568×686 mm           | 888×568×686 mm |  |
| Weight      | 66 Kg                    | 57 Kg          |  |