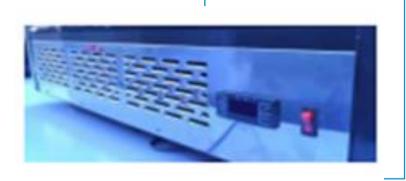

## **Cake Display Chiller Countertop Curved Glass**

Cake display chiller countertop, self-contained, is a back-door horizontal cooler for merchandising. this unit gives excellent view of cooled food items and maintains temperatures in a range of 0° - 12°C (with temperature controls), while achieving a low power consumption of only 220 watts. it features clear glass windows on each side and interior LED lights to provide the best experience for customers. The cooler includes two shelves, which can be easily adjusted to fit your needs.

|             | Technical Specifications |                |  |
|-------------|--------------------------|----------------|--|
| Model       | XCW-120L                 | XCW-160L       |  |
| Capacity    | 120L                     | 160L           |  |
| Refrigerant | R134a/R600a              |                |  |
| Temperature | 0-12 °C                  |                |  |
| Voltage     | 220V /50-60 Hz           |                |  |
| Power       | 220 W                    |                |  |
| Dimension   | 710×568×686 mm           | 888×568×686 mm |  |
| Weight      | 66 Kg                    | 57 Kg          |  |