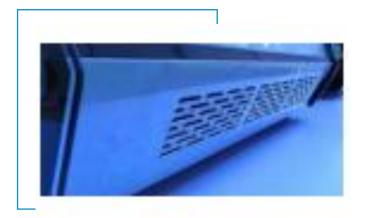

## **Cake Display Chiller Countertop Curved Glass**

Cake display chiller countertop, self-contained, is a back-door horizontal cooler for merchandising. this unit gives excellent view of cooled food items and maintains temperatures in a range of 0° - 12°C (with temperature controls), while achieving a low power consumption of only 220 watts. it features clear glass windows on each side and interior LED lights to provide the best experience for customers. The cooler includes two shelves, which can be easily adjusted to fit your needs.