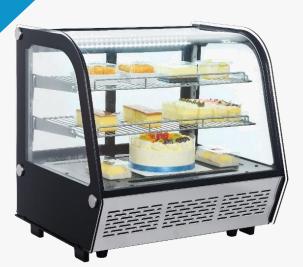

## **Cake Display Chiller Countertop Curved Glass**

Cake display chiller countertop, self-contained, is a back-door horizontal cooler for merchandising. this unit gives excellent view of cooled food items and maintains temperatures in a range of 0° - 12°C (with temperature controls), while achieving a low power consumption of only 220 watts. it features clear glass windows on each side and interior LED lights to provide the best experience for customers. The cooler includes two shelves, which can be easily adjusted to fit your needs.

|             | Technical Specifications |                |  |
|-------------|--------------------------|----------------|--|
| Model       | XCW-120L                 | XCW-160L       |  |
| Capacity    | 120L                     | 160L           |  |
| Refrigerant | R134a/R600a              |                |  |
| Temperature | 0-12 °C                  |                |  |
| Voltage     | 220V /50-60 Hz           |                |  |
| Power       | 220 W                    |                |  |
| Dimension   | 710×568×686 mm           | 888×568×686 mm |  |
| Weight      | 66 Kg                    | 57 Kg          |  |