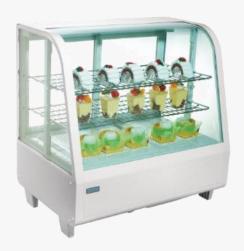

(XCW-100L)

## **Cake Display Chiller Countertop Curved Glass**

OMAJ XCW-100L, cake display chiller countertop, self-contained, is a back-door horizontal cooler for merchandising. this unit gives excellent view of cooled food items and maintains temperatures in a Range of 0° - 12°C (with temperature controls), while achieving a low power consumption of only 220 watts. it features clear glass windows on each side and interior LED lights to provide the best experience for customers. the cooler includes two shelves, which can be easily adjusted to fit your needs.

| Technical Specifications |                |
|--------------------------|----------------|
| Model                    | XCW-100L       |
| Color                    | Black - White  |
| Capacity                 | 100L           |
| Refrigerant              | R134a/R600a    |
| Temperature              | 0-12 °C        |
| Voltage                  | 220V /50-60 Hz |
| Power                    | 220 W          |
| Dimension                | 682×450×675 mm |
| Weight                   | 39 Kg          |