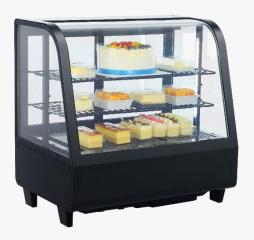

(XCW-100L)

## **Cake Display Chiller Countertop Curved Glass**

OMAJ XCW-100L, cake display chiller countertop, self-contained, is a back-door horizontal cooler for merchandising. this unit gives excellent view of cooled food items and maintains temperatures in a Range of 0° - 12°C (with temperature controls), while achieving a low power consumption of only 220 watts. it features clear glass windows on each side and interior LED lights to provide the best experience for customers. the cooler includes two shelves, which can be easily adjusted to fit your needs.

| Technical Specifications |                |
|--------------------------|----------------|
| Model                    | XCW-100L       |
| Color                    | Black - White  |
| Capacity                 | 100L           |
| Refrigerant              | R134a/R600a    |
| Temperature              | 0-12 °C        |
| Voltage                  | 220V /50-60 Hz |
| Power                    | 220 W          |
| Dimension                | 682×450×675 mm |
| Weight                   | 39 Kg          |