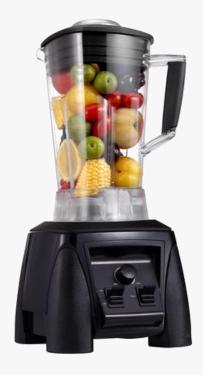

## **Heavy Duty Blender**

Blenders deliver quality construction, performance and a natural approach to nutrition. The powerful motor blends crisp fruits and vegetables into rich, refreshing drinks, smoothies, soups and salsas with ease. The 2L container is made of Polycarbonate to withstand the type of punishment required in a highperformance blender. The rust resistant stainless-steel blade stays sharp longer than conventional blades. The unique stainless-steel blade is designed with precise angles to ensure consistent mixing every time.

The powerful 3HP motor lets you blend virtually anything. From vegetables, salsa, fruits, soups and even ice for great frozen drinks, you can do it all in an Omega blender. It will be the only blender you will ever need.