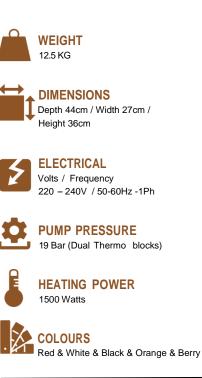

**PRODUCT INFO** 

Fully automatic bean to cup coffee machine

DRINK OPTIONS Espresso-Americano - Cappuccino - Caffe Latte - Hot Milk/Cream - Hot Water

HOPPER SIZE

250g coffee bean hopper with removable 1.7L water tank

MILK SYSTEM

Precision automatic frother system in-built with auto clean function

SERVING SIZE ADJUSTMENT

Intelligent one touch sizing options ranging from 1 cup to 2 cup

**AUTO CLEAN** FUNCT

CONTROLS