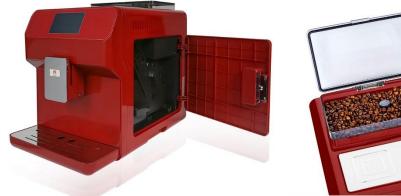

**PRODUCT INFO** 

Fully automatic bean to cup coffee machine

DRINK OPTIONS Espresso-Americano - Cappuccino - Caffe Latte - Hot Milk/Cream - Hot Water

HOPPER SIZE

250g coffee bean hopper with removable 1.7L water tank

MILK SYSTEM

Precision automatic frother system in-built with auto clean function

SERVING SIZE ADJUSTMENT

Intelligent one touch sizing options ranging from 1 cup to 2 cup

**AUTO CLEAN** FUNCT

CONTROLS