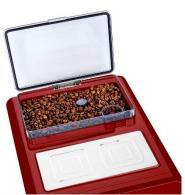

**PRODUCT INFO** 

Fully automatic bean to cup coffee machine

DRINK OPTIONS Espresso-Americano - Cappuccino - Caffe Latte - Hot Milk/Cream - Hot Water

HOPPER SIZE

250g coffee bean hopper with removable 1.7L water tank

MILK SYSTEM

Precision automatic frother system in-built with auto clean function

SERVING SIZE ADJUSTMENT

Intelligent one touch sizing options ranging from 1 cup to 2 cup

**AUTO CLEAN** FUNCT

CONTROLS