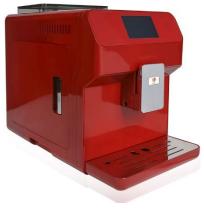

## Fully Automatic Bean to Cup Coffee Machine

A highly stylised bean to cup coffee machine for use with fresh beans and fresh milk to produce high quality barista style coffee.

Featuring a highly intelligent one touch fully automated system from grinding to dispensing.

**PRODUCT INFO** 

Fully automatic bean to cup coffee machine

DRINK OPTIONS Espresso-Americano - Cappuccino - Caffe Latte - Hot Milk/Cream - Hot Water

HOPPER SIZE

250g coffee bean hopper with removable 1.7L water tank