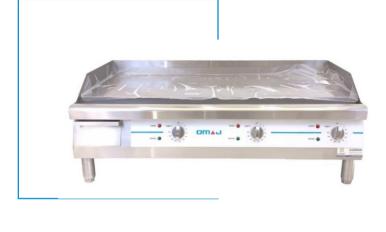

## **Countertop Electric Griddle 36"**

Cooking area is great for breakfast food, vegetables, or meat. 1" thick steel cooking surface creates even and consistent heat with quick recovery.

Three independent zones with adjustable temperature ranges of 150-570 degrees fahrenheit large 3 steel splashguards on sides and back, large grease tray for easy cleanup. Expertly cook pancakes, burgers, eggs, grilled cheese, and all of your customers' favorites with this electric countertop griddle!

That means you can cook up to three different products at the same time! With overheat protection, power on / heating indicator lights, and 3" steel splashguards on the sides and back, this unit is as safe to use as it is powerful and effective. Griddle plate 15 1" x 36" griddle plate, this unit is built for long lasting performance. The heavy-duty stainless-steel housing and 3 1/2" to 5 1/2" adjustable stainless-steel feet provide durability, while the easy to remove grease tray allows for quick, hassle-free cleaning.