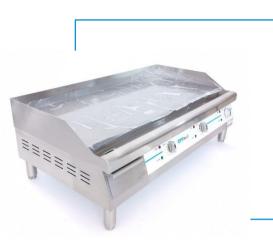

## **Countertop Electric Griddle 36"**

Cooking area is great for breakfast food, vegetables, or meat. 1" thick steel cooking surface creates even and consistent heat with quick recovery.

Three independent zones with adjustable temperature ranges of 150-570 degrees fahrenheit large 3 steel splashguards on sides and back, large grease tray for easy cleanup. Expertly cook pancakes, burgers, eggs, grilled cheese, and all of your customers' favorites with this electric countertop griddle!

That means you can cook up to three different products at the same time! With overheat protection, power on / heating indicator lights, and 3" steel splashguards on the sides and back, this unit is as safe to use as it is powerful and effective. Griddle plate 15 1" x 36" griddle plate, this unit is built for long lasting performance. The heavy-duty stainless-steel housing and 3 1/2" to 5 1/2" adjustable stainless-steel feet provide durability, while the easy to remove grease tray allows for quick, hassle-free cleaning.