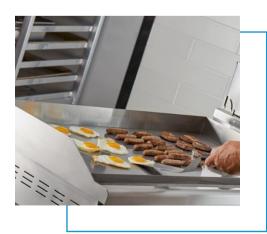

## **Countertop Electric Griddle 36"**

Cooking area is great for breakfast food, vegetables, or meat. 1" thick steel cooking surface creates even and consistent heat with quick recovery.

Three independent zones with adjustable temperature ranges of 150-570 degrees fahrenheit large 3 steel splashguards on sides and back, large grease tray for easy cleanup. Expertly cook pancakes, burgers, eggs, grilled cheese, and all of your customers' favorites with this electric countertop griddle!

That means you can cook up to three different products at the same time! With overheat protection, power on / heating indicator lights, and 3" steel splashguards on the sides and back, this unit is as safe to use as it is powerful and effective. Griddle plate 15 1" x 36" griddle plate, this unit is built for long lasting performance. The heavy-duty stainless-steel housing and 3 1/2" to 5 1/2" adjustable stainless-steel feet provide durability, while the easy to remove grease tray allows for quick, hassle-free cleaning.