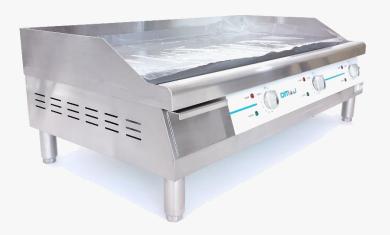

## **Countertop Electric Griddle 36"**

Cooking area is great for breakfast food, vegetables, or meat. 1" thick steel cooking surface creates even and consistent heat with quick recovery.

Three independent zones with adjustable temperature ranges of 150-570 degrees fahrenheit large 3 steel splashguards on sides and back, large grease tray for easy cleanup. Expertly cook pancakes, burgers, eggs, grilled cheese, and all of your customers' favorites with this electric countertop griddle!

That means you can cook up to three different products at the same time! With overheat protection, power on / heating indicator lights, and 3" steel splashguards on the sides and back, this unit is as safe to use as it is powerful and effective. Griddle plate 15 1" x 36" griddle plate, this unit is built for long lasting performance. The heavy-duty stainless-steel housing and 3 1/2" to 5 1/2" adjustable stainless-steel feet provide durability, while the easy to remove grease tray allows for quick, hassle-free cleaning.