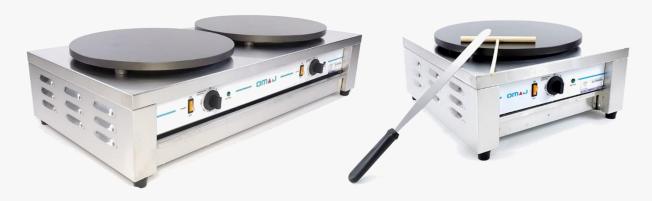

## **Electric Crepe Maker**

Crepe makers one or two plates on a stainless-steel frame.

Power 3000 W per plate.

One to three resistors giving a uniform heat distribution over the entire plate.

Thermostat equipped with a knob graduated 50-300°C (120-570°F).

Green luminous heating indicator.

On / Off switch with orange indicator light.

Four plastic feet depending on the model.

| Technical Specifications |                             |                             |
|--------------------------|-----------------------------|-----------------------------|
| Model                    | FJ-01A                      | FJ-02A                      |
| Description              | Single Electric Crepe Maker | Double Electric Crepe Maker |
| Material                 | Stainless steel             |                             |
| Voltage                  | 220 - 240v (220v/60hz)      |                             |
| Temperature              | 50 - 300°C (120-570°F)      |                             |
| Watts                    | 3000 W                      | 3000 W + 3000 W             |
| Cooking area             | 400 Ø                       | 2 x 400 Ø                   |
| Dimension                | 450x450x240 mm              | 870x450x240 mm              |
| Weight                   | 18 kg                       | 35 kg                       |