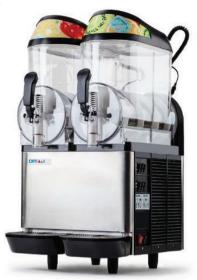

## **SLUSH MACHINE**

Churn out slush, juices, frozen cocktails, iced coffee, frappes and watch your profits soar. The stylish stainless-steel design will integrate nicely with any shop interior, and the back-lit displays will whet the appetites of your customers.

The OMAJ SLUSH Commercial 24L is simple for any of your staff to operate, and you'll also be able to rely on the high-performing Compressor that boasts low power consumption.

#### **Specifications**

| Dimension   | Power  |
|-------------|--------|
| 40*50*80 cm | 2720 W |

| Electrical  | Capacity |
|-------------|----------|
| 240 V 60 Hz | 12 L x 2 |

| Warranty | Weight |
|----------|--------|
| 2 years  | 46 Kg  |