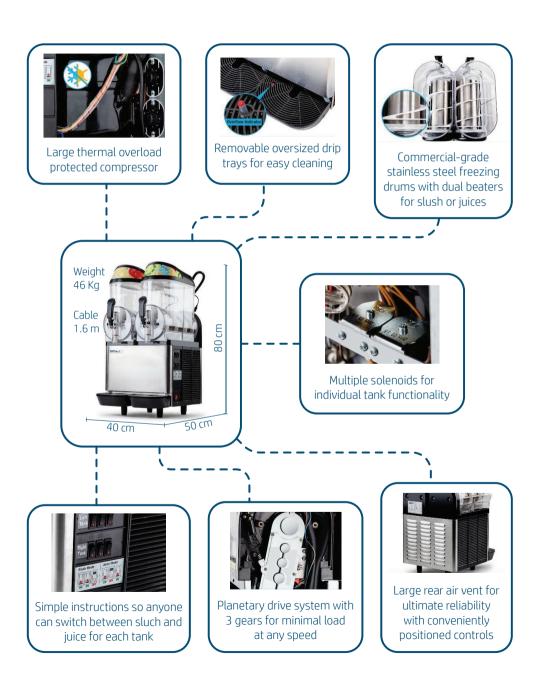

#### **Specifications**

| Dimension   | Power  |
|-------------|--------|
| 40*50*80 cm | 2720 W |

| Electrical  | Capacity |
|-------------|----------|
| 240 V 60 Hz | 12 L x 2 |

| Warranty | Weight |
|----------|--------|
| 2 years  | 46 Kg  |

- TWO 12L BPA-Free and shock-proof containers.
- High-Quality Compressor.
- Display and containers lit by long-life LEDs.
- Non-toxic polycarbonate liquid path.
- Dual beaters prevent ice blockages.
- Independent and intuitive programming allows you to choose between soft and hard mix.
- Stylish stainless-steel design that will complement any setting.