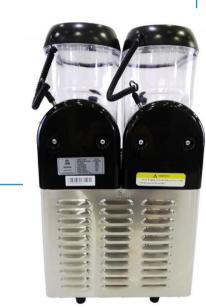

| Technical Specifications |                                 |                      |
|--------------------------|---------------------------------|----------------------|
| Model                    | Chill 2                         | Chill 3              |
| Description              | Double slush machine            | Triple slush machine |
| Material                 | Stainless steel + Polycarbonate |                      |
| Voltage                  | 220 - 240v (220v/60hz)          |                      |
| Temperature              | - 2 ~- 4 °C                     |                      |
| Refrigerant              | R134a                           |                      |
| Watts                    | 800W                            | 900 W                |
| Dimension                | 400x480x790 mm                  | 600x480x790 mm       |
| Weight                   | 46 kg                           | 65 kg                |