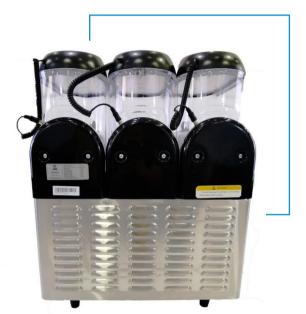

| Technical Specifications |                                 |                      |
|--------------------------|---------------------------------|----------------------|
| Model                    | Chill 2                         | Chill 3              |
| Description              | Double slush machine            | Triple slush machine |
| Material                 | Stainless steel + Polycarbonate |                      |
| Voltage                  | 220 - 240v (220v/60hz)          |                      |
| Temperature              | - 2 ~- 4 °C                     |                      |
| Refrigerant              | R134a                           |                      |
| Watts                    | 800W                            | 900 W                |
| Dimension                | 400x480x790 mm                  | 600x480x790 mm       |
| Weight                   | 46 kg                           | 65 kg                |