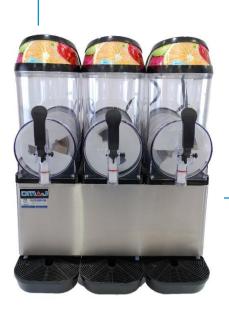

## **SLUSH MACHINE**

The stylish stainless-steel design will integrate nicely with any shop interior, and the back-lit displays will whet the appetites of your customers.

The omaj slush commercial is simple for any of your staff to operate, and you'll also be able to rely on the high-performing Compressor that boasts low power consumption.

Three 12L BPA-Free and shock-proof containers.

High-Quality Compressor.

Display and containers lit by long-life LEDs.

Non-toxic polycarbonate liquid path.

Dual beaters prevent ice blockages.

Independent and intuitive programming allows you to choose between soft and hard mix.

| Technical Specifications |                                 |                      |
|--------------------------|---------------------------------|----------------------|
| Model                    | Chill 2                         | Chill 3              |
| Description              | Double slush machine            | Triple slush machine |
| Material                 | Stainless steel + Polycarbonate |                      |
| Voltage                  | 220 - 240v (220v/60hz)          |                      |
| Temperature              | - 2 ~- 4 °C                     |                      |
| Refrigerant              | R134a                           |                      |
| Watts                    | 800W                            | 900 W                |
| Dimension                | 400x480x790 mm                  | 600x480x790 mm       |
| Weight                   | 46 kg                           | 65 kg                |