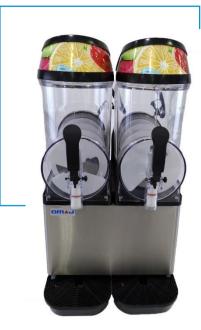

## **SLUSH MACHINE**

The stylish stainless-steel design will integrate nicely with any shop interior, and the back-lit displays will whet the appetites of your customers.

The omaj slush commercial is simple for any of your staff to operate, and you'll also be able to rely on the high-performing Compressor that boasts low power consumption.

Three 12L BPA-Free and shock-proof containers.

High-Quality Compressor.

Display and containers lit by long-life LEDs.

Non-toxic polycarbonate liquid path.

Dual beaters prevent ice blockages.

Independent and intuitive programming allows you to choose between soft and hard mix.

| Technical Specifications |                                 |                      |
|--------------------------|---------------------------------|----------------------|
| Model                    | Chill 2                         | Chill 3              |
| Description              | Double slush machine            | Triple slush machine |
| Material                 | Stainless steel + Polycarbonate |                      |
| Voltage                  | 220 - 240v (220v/60hz)          |                      |
| Temperature              | - 2 ~- 4 °C                     |                      |
| Refrigerant              | R134a                           |                      |
| Watts                    | 800W                            | 900 W                |
| Dimension                | 400x480x790 mm                  | 600x480x790 mm       |
| Weight                   | 46 kg                           | 65 kg                |