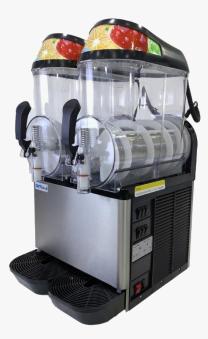

## **SLUSH MACHINE**

The stylish stainless-steel design will integrate nicely with any shop interior, and the back-lit displays will whet the appetites of your customers.

The omaj slush commercial is simple for any of your staff to operate, and you'll also be able to rely on the high-performing Compressor that boasts low power consumption.

Three 12L BPA-Free and shock-proof containers.

High-Quality Compressor.

Display and containers lit by long-life LEDs.

Non-toxic polycarbonate liquid path.

Dual beaters prevent ice blockages.

Independent and intuitive programming allows you to choose between soft and hard mix.

| Technical Specifications |                                 |                      |
|--------------------------|---------------------------------|----------------------|
| Model                    | Chill 2                         | Chill 3              |
| Description              | Double slush machine            | Triple slush machine |
| Material                 | Stainless steel + Polycarbonate |                      |
| Voltage                  | 220 - 240v (220v/60hz)          |                      |
| Temperature              | - 2 ~- 4 °C                     |                      |
| Refrigerant              | R134a                           |                      |
| Watts                    | 800W                            | 900 W                |
| Dimension                | 400x480x790 mm                  | 600x480x790 mm       |
| Weight                   | 46 kg                           | 65 kg                |