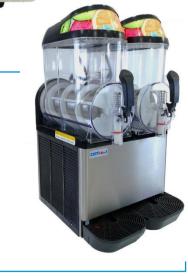

## **SLUSH MACHINE**

The stylish stainless-steel design will integrate nicely with any shop interior, and the back-lit displays will whet the appetites of your customers.

The omaj slush commercial is simple for any of your staff to operate, and you'll also be able to rely on the high-performing Compressor that boasts low power consumption.

Three 12L BPA-Free and shock-proof containers.

High-Quality Compressor.

Display and containers lit by long-life LEDs.

Non-toxic polycarbonate liquid path.

Dual beaters prevent ice blockages.

Independent and intuitive programming allows you to choose between soft and hard mix.