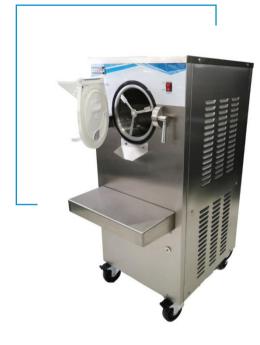

## Ice Cream Batch 30 L

The frame is made of stainless steel. Single touch open extraction door.

Nice and easy to clean the freezing cylinder. Product chute. Ribbon of frozen product flows down chute to separate dipping cabinet. Easily removable for cleaning or moving dipping cabinet.

Mix Flow regulator. Easy to read markings allow operator to dial in the correct amount of mix flowing into freezing cylinder for proper consistency. Adjusts for operation from the front, back, or side, depending on space requirements.

Beater motor will not rotate unless door is in place.

Finger guards installed in opening of dispensing door.

|                   | Technical Specifications |
|-------------------|--------------------------|
| Model             | BY7430                   |
| Material          | Stainless steel          |
| Capacity          | 25 -30 L /H              |
| Freezing Cylinder | 8 L                      |
| Voltage           | 220 - 240v (220v/60hz)   |
| Watts             | 3200 W                   |
| Dimension         | 500 x 386 x 728 mm       |
| Weight            | 130 kg                   |