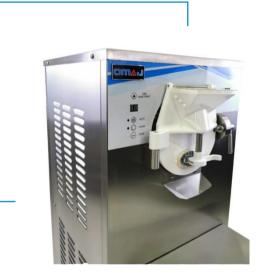

## Ice Cream Batch 30 L

The frame is made of stainless steel. Single touch open extraction door.

Nice and easy to clean the freezing cylinder. Product chute. Ribbon of frozen product flows down chute to separate dipping cabinet. Easily removable for cleaning or moving dipping cabinet.

Mix Flow regulator. Easy to read markings allow operator to dial in the correct amount of mix flowing into freezing cylinder for proper consistency. Adjusts for operation from the front, back, or side, depending on space requirements.

Beater motor will not rotate unless door is in place.

Finger guards installed in opening of dispensing door.

|                   | Technical Specifications |
|-------------------|--------------------------|
| Model             | BY7430                   |
| Material          | Stainless steel          |
| Capacity          | 25 -30 L /H              |
| Freezing Cylinder | 8 L                      |
| Voltage           | 220 - 240v (220v/60hz)   |
| Watts             | 3200 W                   |
| Dimension         | 500 x 386 x 728 mm       |
| Weight            | 130 kg                   |