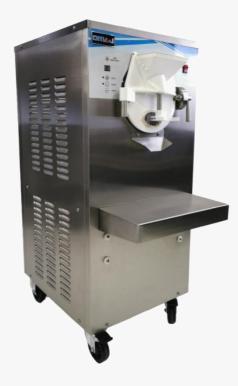

## Ice Cream Batch 30 L

The frame is made of stainless steel. Single touch open extraction door.

Nice and easy to clean the freezing cylinder. Product chute. Ribbon of frozen product flows down chute to separate dipping cabinet. Easily removable for cleaning or moving dipping cabinet.

Mix Flow regulator. Easy to read markings allow operator to dial in the correct amount of mix flowing into freezing cylinder for proper consistency. Adjusts for operation from the front, back, or side, depending on space requirements.

Beater motor will not rotate unless door is in place.

Finger guards installed in opening of dispensing door.

|                   | Technical Specifications |
|-------------------|--------------------------|
| Model             | BY7430                   |
| Material          | Stainless steel          |
| Capacity          | 25 -30 L /H              |
| Freezing Cylinder | 8 L                      |
| Voltage           | 220 - 240v (220v/60hz)   |
| Watts             | 3200 W                   |
| Dimension         | 500 x 386 x 728 mm       |
| Weight            | 130 kg                   |