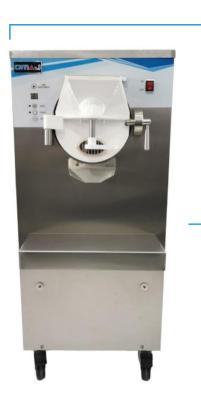

## Ice Cream Batch 30 L

The frame is made of stainless steel. Single touch open extraction door.

Nice and easy to clean the freezing cylinder. Product chute. Ribbon of frozen product flows down chute to separate dipping cabinet. Easily removable for cleaning or moving dipping cabinet.

Mix Flow regulator. Easy to read markings allow operator to dial in the correct amount of mix flowing into freezing cylinder for proper consistency. Adjusts for operation from the front, back, or side, depending on space requirements.

Beater motor will not rotate unless door is in place.

Finger guards installed in opening of dispensing door.

|                   | Technical Specifications |
|-------------------|--------------------------|
| Model             | BY7430                   |
| Material          | Stainless steel          |
| Capacity          | 25 -30 L /H              |
| Freezing Cylinder | 8 L                      |
| Voltage           | 220 - 240v (220v/60hz)   |
| Watts             | 3200 W                   |
| Dimension         | 500 x 386 x 728 mm       |
| Weight            | 130 kg                   |