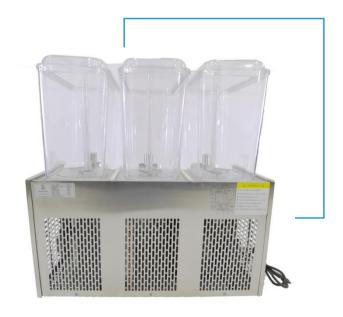

## 2, 3 Spray Bowls Cold Beverage Dispenser

Better design and more stainless steel allow easier cleaning and less maintenance.

Superior engineering allows full beverage cooling right down to the last drink. Super-strong, virtually unbreakable polycarbonate bowls and covers give lasting durability.

Unique evaporator and high efficiency pump cools faster and more efficiently for faster start-ups.

The stylish stainless-steel design will integrate nicely with any shop interior.

| Technical Specifications |                                 |                    |
|--------------------------|---------------------------------|--------------------|
| Model                    | LP18x2                          | LP18x3             |
| Material                 | Stainless steel - polycarbonate |                    |
| Voltage                  | 220 - 240v (220v/60hz)          |                    |
| Watts                    | 450 W                           | 520 W              |
| Dimension                | 500 x 386 x 728 mm              | 725 x 386 x 728 mm |
| Weight                   | 32 kg                           | 40 kg              |