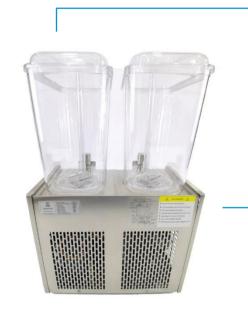

WAFFLES, CREPE, MINI PANCKAKE, ICE MAKERS, CONE MAKERS, SNACKS MACHINES

(LP18x2)

(LP18x3)

## 2, 3 Spray Bowls Cold Beverage Dispenser

Better design and more stainless steel allow easier cleaning and less maintenance.

Superior engineering allows full beverage cooling right down to the last drink. Super-strong, virtually unbreakable polycarbonate bowls and covers give lasting durability.

Unique evaporator and high efficiency pump cools faster and more efficiently for faster start-ups.

The stylish stainless-steel design will integrate nicely with any shop interior.

| Technical Specifications |                                 |                    |
|--------------------------|---------------------------------|--------------------|
| Model                    | LP18x2                          | LP18x3             |
| Material                 | Stainless steel - polycarbonate |                    |
| Voltage                  | 220 - 240v (220v/60hz)          |                    |
| Watts                    | 450 W                           | 520 W              |
| Dimension                | 500 x 386 x 728 mm              | 725 x 386 x 728 mm |
| Weight                   | 32 kg                           | 40 kg              |