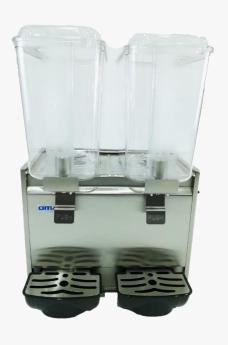

WAFFLES, CREPE, MINI PANCKAKE, ICE MAKERS, CONE MAKERS, SNACKS MACHINES

(LP18x2)

(LP18x3)

## 2, 3 Spray Bowls Cold Beverage Dispenser

Better design and more stainless steel allow easier cleaning and less maintenance.

Superior engineering allows full beverage cooling right down to the last drink. Super-strong, virtually unbreakable polycarbonate bowls and covers give lasting durability.

Unique evaporator and high efficiency pump cools faster and more efficiently for faster start-ups.

The stylish stainless-steel design will integrate nicely with any shop interior.

| Technical Specifications |                                 |                    |
|--------------------------|---------------------------------|--------------------|
| Model                    | LP18x2                          | LP18x3             |
| Material                 | Stainless steel - polycarbonate |                    |
| Voltage                  | 220 - 240v (220v/60hz)          |                    |
| Watts                    | 450 W                           | 520 W              |
| Dimension                | 500 x 386 x 728 mm              | 725 x 386 x 728 mm |
| Weight                   | 32 kg                           | 40 kg              |