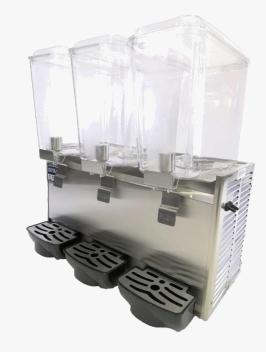

WAFFLES, CREPE, MINI PANCKAKE, ICE MAKERS, CONE MAKERS, SNACKS MACHINES

(LP18x2)

(LP18x3)

## 2, 3 Spray Bowls Cold Beverage Dispenser

Better design and more stainless steel allow easier cleaning and less maintenance.

Superior engineering allows full beverage cooling right down to the last drink. Super-strong, virtually unbreakable polycarbonate bowls and covers give lasting durability.

Unique evaporator and high efficiency pump cools faster and more efficiently for faster start-ups.

The stylish stainless-steel design will integrate nicely with any shop interior.

| Technical Specifications |                                 |                    |
|--------------------------|---------------------------------|--------------------|
| Model                    | LP18x2                          | LP18x3             |
| Material                 | Stainless steel - polycarbonate |                    |
| Voltage                  | 220 - 240v (220v/60hz)          |                    |
| Watts                    | 450 W                           | 520 W              |
| Dimension                | 500 x 386 x 728 mm              | 725 x 386 x 728 mm |
| Weight                   | 32 kg                           | 40 kg              |